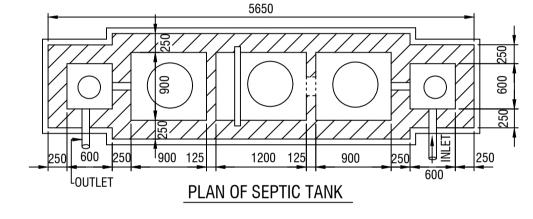

7. BRICK WORK WITH CEMENT AND SAND MORTAR FOR 250TH/200TH WALL (1:6) & 125TH/75TH WALL (1:4).

- 8. PLASTER WORK CEILING (1:4) AND INSIDE OUTSIDE WALL (1:6).
- 9. THE DEPTH OF SEPTIC TANK AND SEMI UNDER GROUND WATER RESERVOIR WOULD NOT EXCEED THE DEPTH OF FOUNDATION OF THE BUILDING.

10. ALL SORTS OF PRECATUIONARY MEASURE SHOULD BE TAKEN AT THE TIME OF SEPTIC TANK AND SEMI UNDER GROUND WATER RESERVOIR CONSTRUCTION.