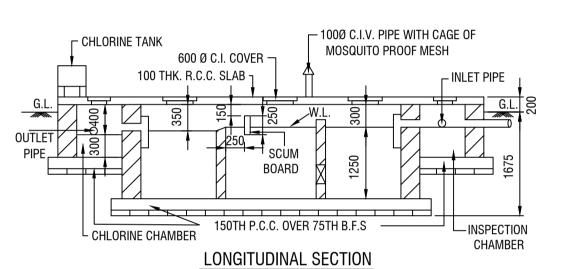

7. BRICK WORK WITH CEMENT AND SAND MORTAR FOR 250TH/200TH WALL (1:6) & 125TH/75TH WALL (1:4).

- 8. PLASTER WORK CEILING (1:4) AND INSIDE OUTSIDE WALL (1:6).
- 9. THE DEPTH OF SEPTIC TANK AND SEMI UNDER GROUND WATER RESERVOIR WOULD NOT EXCEED THE DEPTH OF FOUNDATION OF THE BUILDING.

10. ALL SORTS OF PRECATUIONARY MEASURE SHOULD BE TAKEN AT THE TIME OF SEPTIC TANK AND SEMI UNDER GROUND WATER RESERVOIR CONSTRUCTION.