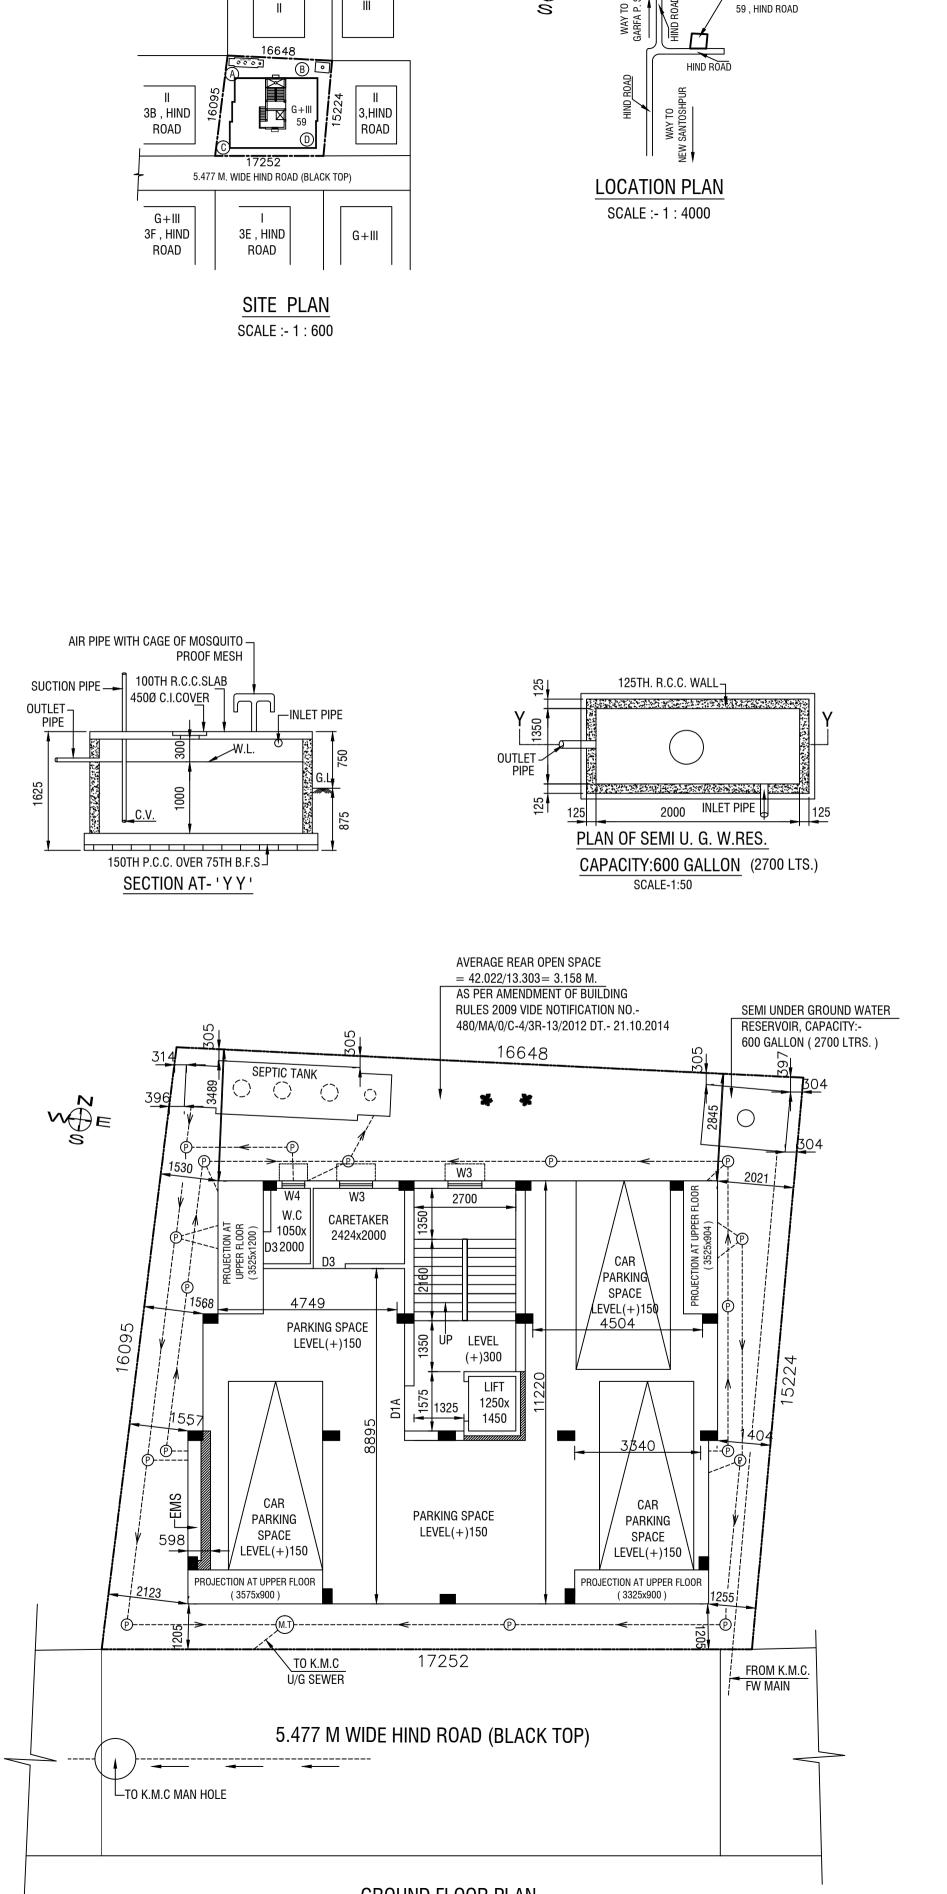

## NOTES

- 1. ALL DIMENSION ARE IN MM UNLESS OTHERWISE MENTIONED.
- 2. FOLLOW WRITTEN DIMENSION ONLY.
- 3. FOR SPECIFICATION OF MATERIALS AND WORKMANSHIP FOLLOW N.B.C. 1984.
- 4. ALL EXTERNAL WALLS ARE IN 250TH/200TH AND ALL INTERNAL WALLS ARE 125TH/75TH.
- 5. GRADE OF R.C.C. CONCRETE M-20 & GRADE OF STEEL: Fe-415.
- 6. BEARING CAPACITY OF SOIL AS PER SOIL TEST REPORT.

7. BRICK WORK WITH CEMENT AND SAND MORTAR FOR 250TH/200TH WALL (1:6) & 125TH/75TH WALL (1:4).

- 8. PLASTER WORK CEILING (1:4) AND INSIDE OUTSIDE WALL (1:6).
- 9. THE DEPTH OF SEPTIC TANK AND SEMI UNDER GROUND WATER RESERVOIR WOULD NOT EXCEED THE DEPTH OF FOUNDATION OF THE BUILDING.

10. ALL SORTS OF PRECATUIONARY MEASURE SHOULD BE TAKEN AT THE TIME OF SEPTIC TANK AND SEMI UNDER GROUND WATER RESERVOIR CONSTRUCTION.

## SCHEDULE OF DOORS & WINDOWS

| SCHEDOLE OF DOORS & WINDOWS |           |      |           |  |  |  |  |
|-----------------------------|-----------|------|-----------|--|--|--|--|
| TYPE                        | SIZE      | TYPE | SIZE      |  |  |  |  |
| D1A                         | 1325x2100 | W1   | 1500x1200 |  |  |  |  |
| D1                          | 1100x2100 | W2   | 1200x1200 |  |  |  |  |
| D2                          | 1000x2100 | W3   | 900x1200  |  |  |  |  |
| D3                          | 850x2100  | W4   | 600x750   |  |  |  |  |
|                             |           |      |           |  |  |  |  |